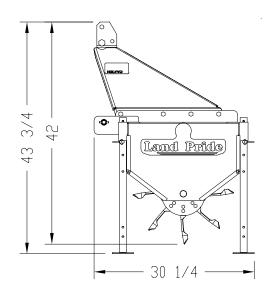

## **Core Aerators**

| CA2572 Series                           |                                                         |                                              |                                              |
|-----------------------------------------|---------------------------------------------------------|----------------------------------------------|----------------------------------------------|
| Description                             | CA2548                                                  | CA2560                                       | CA2572                                       |
| Working Width                           | 48"                                                     | 60"                                          | 72"                                          |
| Overall Width                           | 53 1/2"                                                 | 68 3/4"                                      | 79 3/4"                                      |
| Front To Back Length                    | 30 1/4"                                                 |                                              |                                              |
| Overall Height (With support stands up) | 42"                                                     |                                              |                                              |
| Weight (w/o added weight)               | 453#                                                    | 464#                                         | 480#                                         |
| Number Of Spoons                        | 64                                                      | 96                                           | 96                                           |
| Frame Construction                      | Tubing 2 1/2" x 2 1/2" x 3/16"                          |                                              |                                              |
| Spoon Material                          | 3/4" Closed case hardened Replaceable.                  |                                              |                                              |
| Spoon Spacing in forward travel         | 7"                                                      |                                              |                                              |
| Spoon Penetration                       | 4 1/2" Depending on ground conditions and added weight. |                                              |                                              |
| Gang Spacing                            | 6 1/2"                                                  | 5 1/2"                                       | 6 1/2"                                       |
| Number of Gangs                         | 8                                                       | 12                                           | 12                                           |
| Hitch                                   | Cat. 1<br>Works with Land Pride Quick Hitch.            |                                              |                                              |
| Support                                 | Four corner support stands                              |                                              |                                              |
| Weight Tank Capacity (Gallons/Weight)   | Not Available                                           | 29 gallons per tank<br>490 lbs. Total weight | 36 gallons per tank<br>600 lbs. Total weight |